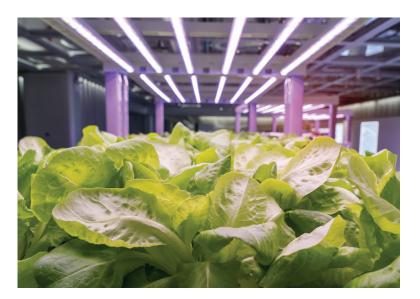

## LED TUBE LIGHTS

LED Tube Lights are ideal for farming projects where a good level of uniform light is required across a wide area at a short distance.

The lights are IP66 waterproof and when installed with waterproof end caps will provide an ideal grow light for vertical farms.

- 3 Year Replacement Warranty
- Ideal for farming where uniform light is required across a wide area at a short distance
- Easy to install and maintain
- Can be daisy chained