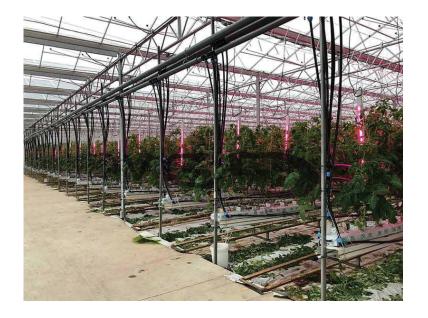

## LED VERTICAL GROW LIGHTS

The LED Vertical Grow Lights are made for high-density crops like tomatoes and cucumber.

- It has LED lights on both sides so it can light two rows of plants
- IP65 weatherproof rating
- Easy to install and maintain and can be daisy chained