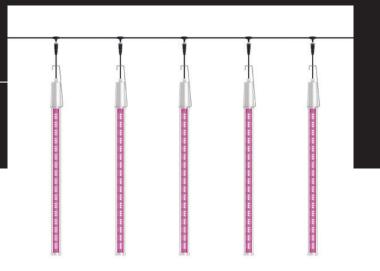

## LED VERTICAL GROW LIGHTS

The LED Vertical Grow Lights are made for high-density crops like tomatoes and cucumber.

- It has LED lights on both sides so it can light two rows of plants
- IP65 weatherproof rating
- Easy to install and maintain and can be daisy chained

## **SPECIFICATIONS**

| LED Vertical Grow Lights |               |
|--------------------------|---------------|
| Watts                    | 40W           |
| Warranty                 | 3 years       |
| PPF                      | 78µMol/s      |
| Efficacy                 | 1.8µMol/J     |
| Dimensions               | 1202*77*54mm  |
| Lifespan                 | 50,000 hours  |
| Beam Angle               | 120°          |
| Input Voltage            | AC90-264V     |
| Operating Temperature    | 0°C~+40°C     |
| Certifications           | CE, RoHS, SAA |
| IP Rating                | IP65          |
| Power Factor             | >0.95         |
| Dimmable                 | Yes           |