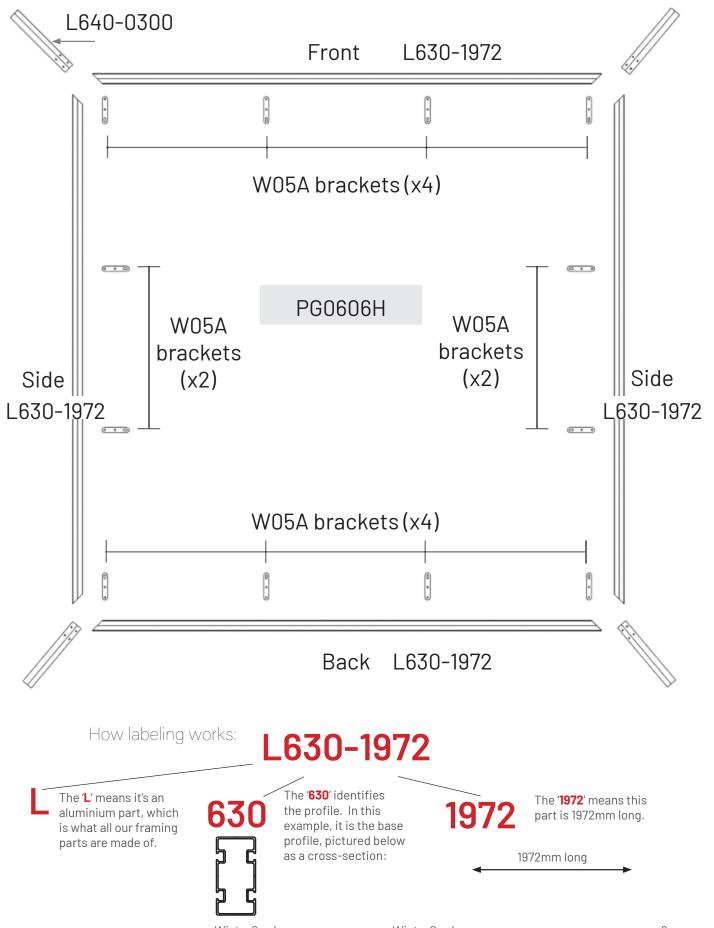

## Step 1.

Insert S03 (Hex-head bolts) into the W05A's, and additional W05A's or W05B's if you haves an additional mounting kit, and L640's corner stakes or brackets, then wind an M01 (Hex-head nut) onto the thread (a couple of turns only) of each S03. The L640-0300 are the corner stakes that come with the greenhouse, and are designed to go into the ground. The L640-0080 are 80mm corner joiners that come with the mounting kits, if you purchased one. Refer to the diagram on page 9 for bracket placement.

## Base Dimensions and Bracket Configuration PG0606