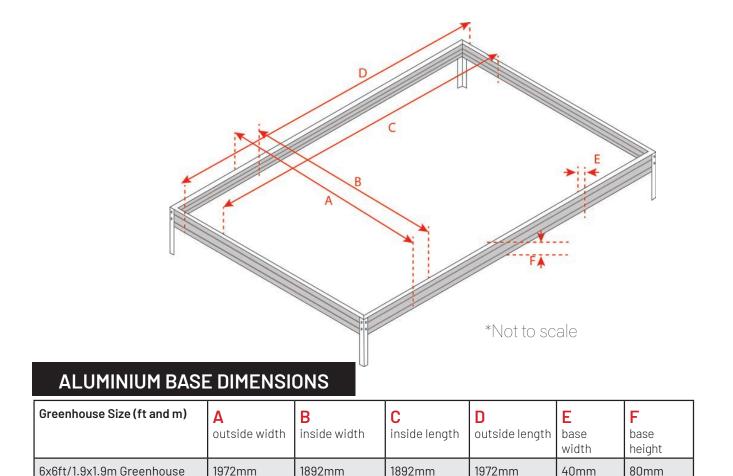

## **Assembly**

## **Base Assembly**

## Step 1.

Insert S03 (Hex-head bolts) into the W05A's, and additional W05A's or W05B's if you haves an additional mounting kit, and L640's corner stakes or brackets, then wind an M01 (Hex-head nut) onto the thread (a couple of turns only) of each S03. The L640-0300 are the corner stakes that come with the greenhouse, and are designed to go into the ground. The L640-0080 are 80mm corner joiners that come with the mounting kits, if you purchased one. Refer to the diagram on page 9 for bracket placement.

Ensure the nuts are not tightened as they should be left loose to enable them to slide into position.



## Base Dimensions and Bracket Configuration PG0606